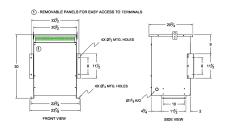

#### **SCHEMATIC/DIAGRAM AND DIMENSION PICTURES**

Three Phase Autotransformer with a capacity of 45kVA, transforming 347Y Volts to 110Y Volts