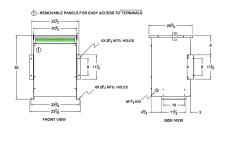

#### **SCHEMATIC/DIAGRAM AND DIMENSION PICTURES**

Three Phase Autotransformer with a capacity of 45kVA, transforming 347Y Volts to 110Y Volts