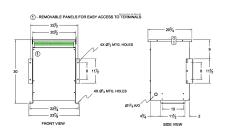

#### **SCHEMATIC/DIAGRAM AND DIMENSION PICTURES**

Three Phase Isolation Transformer with a capacity of 45kVA, transforming 347 Volts to 415Y/240 Volts