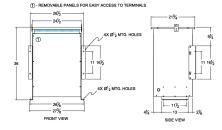

# SCHEMATIC/DIAGRAM AND DIMENSION PICTURES

Three Phase Autotransformer with a capacity of 1500kVA, transforming 120Y Volts to 115Y Volts

**OFFICIAL QUOTE** 