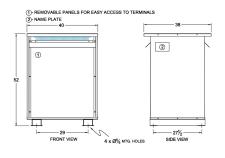

#### **SCHEMATIC/DIAGRAM AND DIMENSION PICTURES**

Three Phase Autotransformer with a capacity of 600kVA, transforming 480Y Volts to 240Y Volts