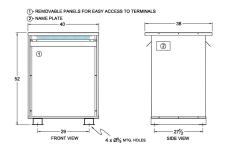

#### **SCHEMATIC/DIAGRAM AND DIMENSION PICTURES**

Three Phase Autotransformer with a capacity of 600kVA, transforming 480Y Volts to 240Y Volts