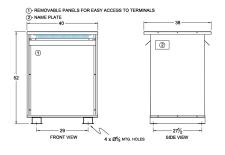

#### **SCHEMATIC/DIAGRAM AND DIMENSION PICTURES**

Three Phase Autotransformer with a capacity of 750kVA, transforming 600Y Volts to 400Y Volts