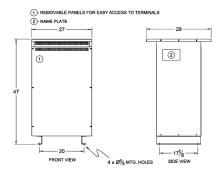

#### **SCHEMATIC/DIAGRAM AND DIMENSION PICTURES**

Single Phase Autotransformer with a capacity of 150kVA, transforming 120 Volts to 277 Volts