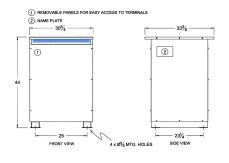

#### SCHEMATIC/DIAGRAM AND DIMENSION PICTURES

Three Phase Autotransformer with a capacity of 150kVA, transforming 120Y Volts to 347Y Volts