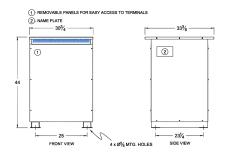

#### SCHEMATIC/DIAGRAM AND DIMENSION PICTURES

Three Phase Autotransformer with a capacity of 150kVA, transforming 120Y Volts to 347Y Volts