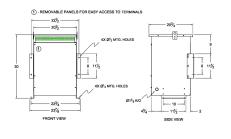

#### **SCHEMATIC/DIAGRAM AND DIMENSION PICTURES**

Three Phase Autotransformer with a capacity of 300kVA, transforming 240Y Volts to 220Y Volts