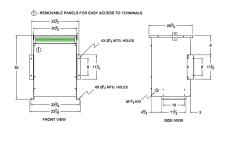

#### **SCHEMATIC/DIAGRAM AND DIMENSION PICTURES**

Three Phase Autotransformer with a capacity of 300kVA, transforming 240Y Volts to 220Y Volts