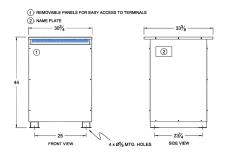

#### SCHEMATIC/DIAGRAM AND DIMENSION PICTURES

Three Phase Autotransformer with a capacity of 300kVA, transforming 240Y Volts to 400Y Volts