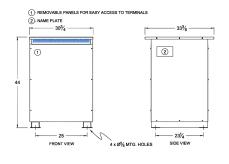

#### SCHEMATIC/DIAGRAM AND DIMENSION PICTURES

Three Phase Autotransformer with a capacity of 300kVA, transforming 240Y Volts to 400Y Volts