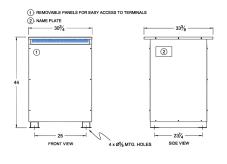

#### SCHEMATIC/DIAGRAM AND DIMENSION PICTURES

Three Phase Autotransformer with a capacity of 300kVA, transforming 240Y Volts to 480Y Volts