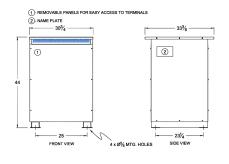

#### SCHEMATIC/DIAGRAM AND DIMENSION PICTURES

Three Phase Autotransformer with a capacity of 300kVA, transforming 240Y Volts to 480Y Volts