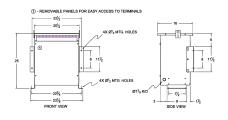

#### **SCHEMATIC/DIAGRAM AND DIMENSION PICTURES**

Three Phase Autotransformer with a capacity of 500kVA, transforming 400Y Volts to 415Y Volts