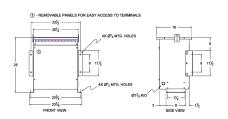

#### **SCHEMATIC/DIAGRAM AND DIMENSION PICTURES**

Three Phase Autotransformer with a capacity of 500kVA, transforming 400Y Volts to 415Y Volts