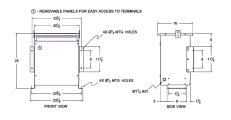

#### **SCHEMATIC/DIAGRAM AND DIMENSION PICTURES**

Three Phase Autotransformer with a capacity of 500kVA, transforming 400Y Volts to 415Y Volts