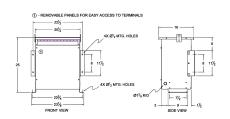

#### **SCHEMATIC/DIAGRAM AND DIMENSION PICTURES**

Three Phase Autotransformer with a capacity of 500kVA, transforming 400Y Volts to 415Y Volts