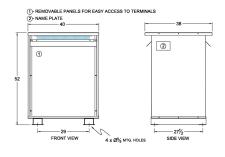

#### **SCHEMATIC/DIAGRAM AND DIMENSION PICTURES**

Three Phase Autotransformer with a capacity of 500kVA, transforming 400Y Volts to 230Y Volts