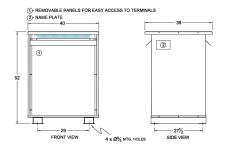

#### **SCHEMATIC/DIAGRAM AND DIMENSION PICTURES**

Three Phase Autotransformer with a capacity of 500kVA, transforming 400Y Volts to 230Y Volts