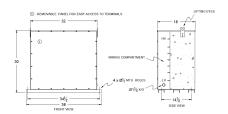

#### **SCHEMATIC/DIAGRAM AND DIMENSION PICTURES**

Three Phase Encapsulated Isolation Transformer with a capacity of 75kVA, transforming 575 Volts to 208Y/120 Volts