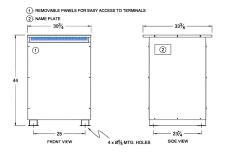

#### SCHEMATIC/DIAGRAM AND DIMENSION PICTURES

Three Phase Isolation Transformer with a capacity of 150kVA, transforming 120 Volts to 416Y/240 Volts

**OFFICIAL QUOTE** 