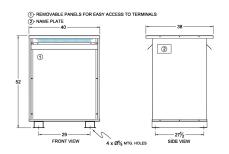

#### SCHEMATIC/DIAGRAM AND DIMENSION PICTURES

Three Phase Isolation Transformer with a capacity of 300kVA, transforming 240 Volts to 240Y/139 Volts