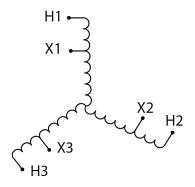

#### **SCHEMATIC/DIAGRAM AND DIMENSION PICTURES**

Three Phase Autotransformer with a capacity of 75kVA, transforming 600Y Volts to 200Y Volts

#### PRODUCT SPECIFICATIONS

| PRODUCT SPECIFICATIONS     |                                                                                       |
|----------------------------|---------------------------------------------------------------------------------------|
| Weight                     | 303 lbs                                                                               |
| Phases                     | <u>3</u>                                                                              |
| kVA                        | <u>75</u>                                                                             |
| Connection                 | 3PhA-NT-1                                                                             |
| Primary Voltage            | 600                                                                                   |
| Primary Max Current        | 72.2A                                                                                 |
| Primary Markings           | H1-H2-H3                                                                              |
| Primary Terminals          | #2-14 AWG                                                                             |
| Secondary Voltage          | 200                                                                                   |
| Secondary Max Current      | 216.5A                                                                                |
| Secondary Markings         | <u>X1-X2-X3</u>                                                                       |
| Secondary Terminals        | 600MCM-2                                                                              |
| Primary Taps               | N/A                                                                                   |
| Conductor Material         | Aluminum                                                                              |
| Insulation Class           | 220°C (Class H)                                                                       |
| BIL (Insulation) Level     | 10kV                                                                                  |
| Efficiency (@35% Load) %   | N/A                                                                                   |
| Impedance Range            | 2.5 - 4.5%                                                                            |
| Sound (db)                 | 45                                                                                    |
| Enclosure Type             | NEMA 3R Indoor                                                                        |
| Enclosure Size             | E3R-6                                                                                 |
| Finish/Colour              | Polyester Powder Coat - ANSI/ASA 61 Grey                                              |
| Standards & Certifications | CSA Certified File No. LR34493, UL Listed File No. E108255, ISO 9001:2015  Registered |