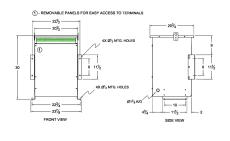

#### **SCHEMATIC/DIAGRAM AND DIMENSION PICTURES**

Three Phase Autotransformer with a capacity of 75kVA, transforming 600Y Volts to 200Y Volts

#### PRODUCT SPECIFICATIONS

| PRODUCT SPECIFICATIONS     |                                                                                       |
|----------------------------|---------------------------------------------------------------------------------------|
| Weight                     | 303 lbs                                                                               |
| Phases                     | <u>3</u>                                                                              |
| kVA                        | <u>75</u>                                                                             |
| Connection                 | 3PhA-NT-1                                                                             |
| Primary Voltage            | 600                                                                                   |
| Primary Max Current        | 72.2A                                                                                 |
| Primary Markings           | H1-H2-H3                                                                              |
| Primary Terminals          | #2-14 AWG                                                                             |
| Secondary Voltage          | 200                                                                                   |
| Secondary Max Current      | 216.5A                                                                                |
| Secondary Markings         | <u>X1-X2-X3</u>                                                                       |
| Secondary Terminals        | 600MCM-2                                                                              |
| Primary Taps               | N/A                                                                                   |
| Conductor Material         | Aluminum                                                                              |
| Insulation Class           | 220°C (Class H)                                                                       |
| BIL (Insulation) Level     | 10kV                                                                                  |
| Efficiency (@35% Load) %   | N/A                                                                                   |
| Impedance Range            | 2.5 - 4.5%                                                                            |
| Sound (db)                 | 45                                                                                    |
| Enclosure Type             | NEMA 3R Indoor                                                                        |
| Enclosure Size             | E3R-6                                                                                 |
| Finish/Colour              | Polyester Powder Coat - ANSI/ASA 61 Grey                                              |
| Standards & Certifications | CSA Certified File No. LR34493, UL Listed File No. E108255, ISO 9001:2015  Registered |