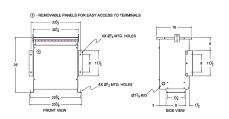

#### **SCHEMATIC/DIAGRAM AND DIMENSION PICTURES**

Three Phase Autotransformer with a capacity of 15kVA, transforming 120Y Volts to 460Y Volts