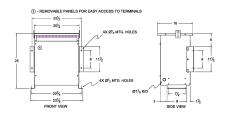

#### **SCHEMATIC/DIAGRAM AND DIMENSION PICTURES**

Three Phase Autotransformer with a capacity of 15kVA, transforming 120Y Volts to 460Y Volts