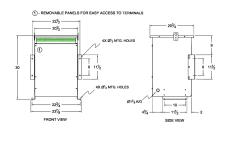

#### **SCHEMATIC/DIAGRAM AND DIMENSION PICTURES**

Three Phase Autotransformer with a capacity of 75kVA, transforming 600Y Volts to 347Y Volts