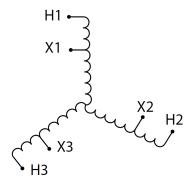

#### **SCHEMATIC/DIAGRAM AND DIMENSION PICTURES**

Three Phase Autotransformer with a capacity of 75kVA, transforming 600Y Volts to 347Y Volts

#### PRODUCT SPECIFICATIONS

| PRODUCT SPECIFICATIONS     |                                                                                      |
|----------------------------|--------------------------------------------------------------------------------------|
| Weight                     | 179 lbs                                                                              |
| Phases                     | <u>3</u>                                                                             |
| kVA                        | <u>75</u>                                                                            |
| Connection                 | 3PhA-NT-1                                                                            |
| Primary Voltage            | 600                                                                                  |
| Primary Max Current        | 72.2A                                                                                |
| Primary Markings           | H1-H2-H3                                                                             |
| Primary Terminals          | #2-14 AWG                                                                            |
| Secondary Voltage          | 347                                                                                  |
| Secondary Max Current      | 124.8A                                                                               |
| Secondary Markings         | <u>X1-X2-X3</u>                                                                      |
| Secondary Terminals        | 300MCM-6                                                                             |
| Primary Taps               | N/A                                                                                  |
| Conductor Material         | Aluminum                                                                             |
| Insulation Class           | 220°C (Class H)                                                                      |
| BIL (Insulation) Level     | <u>10kV</u>                                                                          |
| Efficiency (@35% Load) %   | N/A                                                                                  |
| Impedance Range            | 1.5 - 3.5%                                                                           |
| Sound (db)                 | <u>45</u>                                                                            |
| Enclosure Type             | NEMA 3R Indoor                                                                       |
| Enclosure Size             | E3R-6                                                                                |
| Finish/Colour              | Polyester Powder Coat - ANSI/ASA 61 Grey                                             |
| Standards & Certifications | CSA Certified File No. LR34493, UL Listed File No. E108255, ISO 9001:2015 Registered |