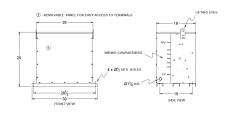

### SCHEMATIC/DIAGRAM AND DIMENSION PICTURES

#### **PRODUCT SPECIFICATIONS**

| Weight          | 830 lbs          |
|-----------------|------------------|
| Phases          | 3                |
| kVA             | <u>75</u>        |
| Connection      | <u>3PhA-NT-1</u> |
| Primary Voltage | 600              |

#### RA75J-C/EP

| Primary Max Current        | 72.2A                                                                                |
|----------------------------|--------------------------------------------------------------------------------------|
| Primary Markings           | <u>H1-H2-H3</u>                                                                      |
| Primary Terminals          | #2/0-6 AWG                                                                           |
| Secondary Voltage          | 240                                                                                  |
| Secondary Max Current      | <u>180.4A</u>                                                                        |
| Secondary Markings         | <u>X1-X2-X3</u>                                                                      |
| Secondary Terminals        | 300MCM-6                                                                             |
| Primary Taps               | N/A                                                                                  |
| Conductor Material         | <u>Aluminum</u>                                                                      |
| Insuation Class            | 200°C                                                                                |
| BIL (Insulation) Level     | <u>10kV</u>                                                                          |
| Impedance                  | 0.5 - 1.5%                                                                           |
| Sound (db)                 | 45                                                                                   |
| Enclosure Type             | NEMA 3R Indoor                                                                       |
| Enclosure                  | <u>E3R-3PEP-6</u>                                                                    |
| Finish                     | Polyster Powder Coat – ANSI/ASA 61 Grey                                              |
| Standards & Certifications | CSA Certified File No. LR34493, UL Listed File No. E108255, ISO 9001:2015 Registered |