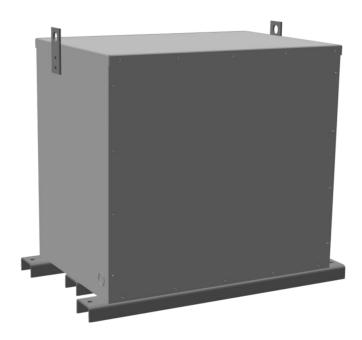

#### **PRODUCT SPECIFICATIONS**

| Weight          | 830 lbs          |
|-----------------|------------------|
| Phases          | 3                |
| kVA             | <u>75</u>        |
| Connection      | <u>3PhA-NT-1</u> |
| Primary Voltage | 600              |

#### RA75J-C/EP

| Primary Max Current        | 72.2A                                                                                |
|----------------------------|--------------------------------------------------------------------------------------|
| Primary Markings           | <u>H1-H2-H3</u>                                                                      |
| Primary Terminals          | #2/0-6 AWG                                                                           |
| Secondary Voltage          | 240                                                                                  |
| Secondary Max Current      | <u>180.4A</u>                                                                        |
| Secondary Markings         | <u>X1-X2-X3</u>                                                                      |
| Secondary Terminals        | 300MCM-6                                                                             |
| Primary Taps               | N/A                                                                                  |
| Conductor Material         | <u>Aluminum</u>                                                                      |
| Insuation Class            | 200°C                                                                                |
| BIL (Insulation) Level     | <u>10kV</u>                                                                          |
| Impedance                  | 0.5 - 1.5%                                                                           |
| Sound (db)                 | 45                                                                                   |
| Enclosure Type             | NEMA 3R Indoor                                                                       |
| Enclosure                  | <u>E3R-3PEP-6</u>                                                                    |
| Finish                     | Polyster Powder Coat – ANSI/ASA 61 Grey                                              |
| Standards & Certifications | CSA Certified File No. LR34493, UL Listed File No. E108255, ISO 9001:2015 Registered |