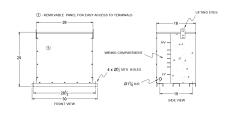

# **OFFICIAL QUOTE**

#### RA75J-C/EP





# RA75J-C/EP

\$7,214.46 USD

SKU: aceb6d503b0e

**Categories:** Encapsulated Autotransformer

### SCHEMATIC/DIAGRAM AND DIMENSION PICTURES





#### **PRODUCT SPECIFICATIONS**

| Weight          | 830 lbs          |
|-----------------|------------------|
| Phases          | 3                |
| kVA             | <u>75</u>        |
| Connection      | <u>3PhA-NT-1</u> |
| Primary Voltage | 600              |



# **OFFICIAL QUOTE**

#### RA75J-C/EP



| Primary Max Current        | 72.2A                                                                                |
|----------------------------|--------------------------------------------------------------------------------------|
| Primary Markings           | <u>H1-H2-H3</u>                                                                      |
| Primary Terminals          | #2/0-6 AWG                                                                           |
| Secondary V