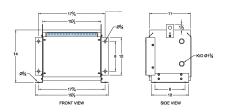

#### **SCHEMATIC/DIAGRAM AND DIMENSION PICTURES**

Three Phase Autotransformer with a capacity of 6kVA, transforming 460Y Volts to 110Y Volts