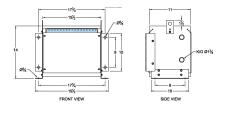

#### **SCHEMATIC/DIAGRAM AND DIMENSION PICTURES**

Three Phase Autotransformer with a capacity of 6kVA, transforming 460Y Volts to 110Y Volts