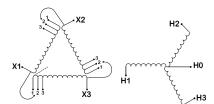

#### **SCHEMATIC/DIAGRAM AND DIMENSION PICTURES**

Three Phase Isolation Transformer with a capacity of 3kVA, transforming 240 Volts to 415Y/240 Volts

#### **PRODUCT SPECIFICATIONS**

| Weight                     | 73 lbs                                                                               |
|----------------------------|--------------------------------------------------------------------------------------|
| Phases                     | <u>3</u>                                                                             |
| kVA                        | <u>3</u>                                                                             |
| Connection                 | 3Ph-DY-3T-SU                                                                         |
| Primary Voltage            | 240                                                                                  |
| Primary Max Current        | 7.22A                                                                                |
| Primary Markings           | <u>X1-X2-X3</u>                                                                      |
| Primary Terminals          | #2-14 AWG                                                                            |
| Secondary Voltage          | 415Y/240                                                                             |
| Secondary Max Current      | 4.17A                                                                                |
| Secondary Markings         | <u>H0-H1-H2-H3</u>                                                                   |
| Secondary Terminals        | #2-14 AWG                                                                            |
| Primary Taps               | +/- 1 x 5%                                                                           |
| Conductor Material         | Copper                                                                               |
| BIL (Insulation) Level     | <u>10kV</u>                                                                          |
| Efficiency (@35% Load) %   | N/A                                                                                  |
| Impedance Range            | <u>5.0 - 7.0%</u>                                                                    |
| Sound (db)                 | 40                                                                                   |
| Enclosure Type             | NEMA 1                                                                               |
| Enclosure Size             | E1-3                                                                                 |
| Finish/Colour              | Polyester Powder Coat - ANSI/ASA 61 Grey                                             |
| Standards & Certifications | CSA Certified File No. LR34493, UL Listed File No. E108255, ISO 9001:2015 Registered |
| Temperatue Rise            | 115°C                                                                                |