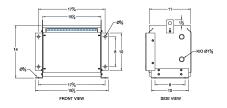

#### **SCHEMATIC/DIAGRAM AND DIMENSION PICTURES**

Three Phase Isolation Transformer with a capacity of 3kVA, transforming 240 Volts to 415Y/240 Volts