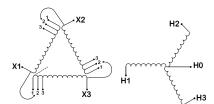

#### **SCHEMATIC/DIAGRAM AND DIMENSION PICTURES**

Three Phase Isolation Transformer with a capacity of 3kVA, transforming 240 Volts to 415Y/240 Volts

#### PRODUCT SPECIFICATIONS

| PRODUCT SPECIFICATIONS     |                                                                                      |  |
|----------------------------|--------------------------------------------------------------------------------------|--|
| Weight                     | 73 lbs                                                                               |  |
| Phases                     | <u>3</u>                                                                             |  |
| kVA                        | <u>3</u>                                                                             |  |
| Connection                 | 3Ph-DY-3T-SU                                                                         |  |
| Primary Voltage            | 240                                                                                  |  |
| Primary Max Current        | 7.22A                                                                                |  |
| Primary Markings           | <u>X1-X2-X3</u>                                                                      |  |
| Primary Terminals          | #2-14 AWG                                                                            |  |
| Secondary Voltage          | 415Y/240                                                                             |  |
| Secondary Max Current      | 4.17A                                                                                |  |
| Secondary Markings         | <u>H0-H1-H2-H3</u>                                                                   |  |
| Secondary Terminals        | #2-14 AWG                                                                            |  |
| Primary Taps               | +/- 1 x 5%                                                                           |  |
| Conductor Material         | Copper                                                                               |  |
| BIL (Insulation) Level     | <u>10kV</u>                                                                          |  |
| Efficiency (@35% Load) %   | N/A                                                                                  |  |
| Impedance Range            | <u>5.0 - 7.0%</u>                                                                    |  |
| Sound (db)                 | 40                                                                                   |  |
| Enclosure Type             | NEMA 1                                                                               |  |
| Enclosure Size             | E1-3                                                                                 |  |
| Finish/Colour              | Polyester Powder Coat - ANSI/ASA 61 Grey                                             |  |
| Standards & Certifications | CSA Certified File No. LR34493, UL Listed File No. E108255, ISO 9001:2015 Registered |  |
| Temperatue Rise            | 115°C                                                                                |  |