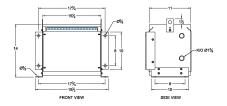

#### **SCHEMATIC/DIAGRAM AND DIMENSION PICTURES**

Three Phase Isolation Transformer with a capacity of 3kVA, transforming 240 Volts to 415Y/240 Volts