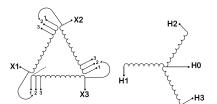

#### **SCHEMATIC/DIAGRAM AND DIMENSION PICTURES**

Three Phase Isolation Transformer with a capacity of 3kVA, transforming 240 Volts to 415Y/240 Volts

#### **PRODUCT SPECIFICATIONS**

| Weight                     | 73 lbs                                                                               |
|----------------------------|--------------------------------------------------------------------------------------|
| Phases                     | <u>3</u>                                                                             |
| kVA                        | <u>3</u>                                                                             |
| Connection                 | 3Ph-DY-3T-SU                                                                         |
| Primary Voltage            | 240                                                                                  |
| Primary Max Current        | 7.22A                                                                                |
| Primary Markings           | <u>X1-X2-X3</u>                                                                      |
| Primary Terminals          | #2-14 AWG                                                                            |
| Secondary Voltage          | 415Y/240                                                                             |
| Secondary Max Current      | 4.17A                                                                                |
| Secondary Markings         | <u>H0-H1-H2-H3</u>                                                                   |
| Secondary Terminals        | #2-14 AWG                                                                            |
| Primary Taps               | +/- 1 x 5%                                                                           |
| Conductor Material         | Copper                                                                               |
| BIL (Insulation) Level     | <u>10kV</u>                                                                          |
| Efficiency (@35% Load) %   | N/A                                                                                  |
| Impedance Range            | <u>5.0 - 7.0%</u>                                                                    |
| Sound (db)                 | 40                                                                                   |
| Enclosure Type             | NEMA 1                                                                               |
| Enclosure Size             | E1-3                                                                                 |
| Finish/Colour              | Polyester Powder Coat - ANSI/ASA 61 Grey                                             |
| Standards & Certifications | CSA Certified File No. LR34493, UL Listed File No. E108255, ISO 9001:2015 Registered |
| Temperatue Rise            | 115°C                                                                                |