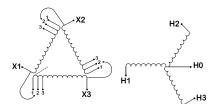

#### **SCHEMATIC/DIAGRAM AND DIMENSION PICTURES**

Three Phase Isolation Transformer with a capacity of 3kVA, transforming 240 Volts to 415Y/240 Volts

#### **PRODUCT SPECIFICATIONS**

| Weight                     | 73 lbs                                                                               |
|----------------------------|--------------------------------------------------------------------------------------|
| Phases                     | <u>3</u>                                                                             |
| kVA                        | <u>3</u>                                                                             |
| Connection                 | 3Ph-DY-3T-SU                                                                         |
| Primary Voltage            | 240                                                                                  |
| Primary Max Current        | 7.22A                                                                                |
| Primary Markings           | <u>X1-X2-X3</u>                                                                      |
| Primary Terminals          | #2-14 AWG                                                                            |
| Secondary Voltage          | 415Y/240                                                                             |
| Secondary Max Current      | 4.17A                                                                                |
| Secondary Markings         | <u>H0-H1-H2-H3</u>                                                                   |
| Secondary Terminals        | #2-14 AWG                                                                            |
| Primary Taps               | +/- 1 x 5%                                                                           |
| Conductor Material         | Copper                                                                               |
| BIL (Insulation) Level     | <u>10kV</u>                                                                          |
| Efficiency (@35% Load) %   | N/A                                                                                  |
| Impedance Range            | <u>5.0 - 7.0%</u>                                                                    |
| Sound (db)                 | 40                                                                                   |
| Enclosure Type             | NEMA 1                                                                               |
| Enclosure Size             | E1-3                                                                                 |
| Finish/Colour              | Polyester Powder Coat - ANSI/ASA 61 Grey                                             |
| Standards & Certifications | CSA Certified File No. LR34493, UL Listed File No. E108255, ISO 9001:2015 Registered |
| Temperatue Rise            | 115°C                                                                                |