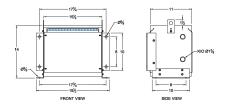

#### **SCHEMATIC/DIAGRAM AND DIMENSION PICTURES**

Three Phase Isolation Transformer with a capacity of 3kVA, transforming 240 Volts to 415Y/240 Volts