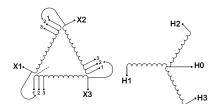

#### **SCHEMATIC/DIAGRAM AND DIMENSION PICTURES**

Three Phase Isolation Transformer with a capacity of 3kVA, transforming 240 Volts to 415Y/240 Volts

#### **PRODUCT SPECIFICATIONS**

| Weight                     | 73 lbs                                                                               |
|----------------------------|--------------------------------------------------------------------------------------|
| Phases                     | <u>3</u>                                                                             |
| kVA                        | <u>3</u>                                                                             |
| Connection                 | 3Ph-DY-3T-SU                                                                         |
| Primary Voltage            | 240                                                                                  |
| Primary Max Current        | 7.22A                                                                                |
| Primary Markings           | <u>X1-X2-X3</u>                                                                      |
| Primary Terminals          | #2-14 AWG                                                                            |
| Secondary Voltage          | 415Y/240                                                                             |
| Secondary Max Current      | 4.17A                                                                                |
| Secondary Markings         | <u>H0-H1-H2-H3</u>                                                                   |
| Secondary Terminals        | #2-14 AWG                                                                            |
| Primary Taps               | +/- 1 x 5%                                                                           |
| Conductor Material         | Copper                                                                               |
| BIL (Insulation) Level     | <u>10kV</u>                                                                          |
| Efficiency (@35% Load) %   | N/A                                                                                  |
| Impedance Range            | <u>5.0 - 7.0%</u>                                                                    |
| Sound (db)                 | 40                                                                                   |
| Enclosure Type             | NEMA 1                                                                               |
| Enclosure Size             | E1-3                                                                                 |
| Finish/Colour              | Polyester Powder Coat - ANSI/ASA 61 Grey                                             |
| Standards & Certifications | CSA Certified File No. LR34493, UL Listed File No. E108255, ISO 9001:2015 Registered |
| Temperatue Rise            | 115°C                                                                                |