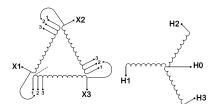

#### **SCHEMATIC/DIAGRAM AND DIMENSION PICTURES**

Three Phase Isolation Transformer with a capacity of 3kVA, transforming 240 Volts to 415Y/240 Volts

#### PRODUCT SPECIFICATIONS

| PRODUCT SPECIFICATIONS     |                                                                                      |
|----------------------------|--------------------------------------------------------------------------------------|
| Weight                     | 73 lbs                                                                               |
| Phases                     | <u>3</u>                                                                             |
| kVA                        | <u>3</u>                                                                             |
| Connection                 | 3Ph-DY-3T-SU                                                                         |
| Primary Voltage            | 240                                                                                  |
| Primary Max Current        | 7.22A                                                                                |
| Primary Markings           | <u>X1-X2-X3</u>                                                                      |
| Primary Terminals          | #2-14 AWG                                                                            |
| Secondary Voltage          | 415Y/240                                                                             |
| Secondary Max Current      | 4.17A                                                                                |
| Secondary Markings         | <u>H0-H1-H2-H3</u>                                                                   |
| Secondary Terminals        | #2-14 AWG                                                                            |
| Primary Taps               | +/- 1 x 5%                                                                           |
| Conductor Material         | Copper                                                                               |
| BIL (Insulation) Level     | <u>10kV</u>                                                                          |
| Efficiency (@35% Load) %   | N/A                                                                                  |
| Impedance Range            | <u>5.0 - 7.0%</u>                                                                    |
| Sound (db)                 | 40                                                                                   |
| Enclosure Type             | NEMA 1                                                                               |
| Enclosure Size             | E1-3                                                                                 |
| Finish/Colour              | Polyester Powder Coat - ANSI/ASA 61 Grey                                             |
| Standards & Certifications | CSA Certified File No. LR34493, UL Listed File No. E108255, ISO 9001:2015 Registered |
| Temperatue Rise            | 115°C                                                                                |