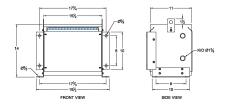

#### **SCHEMATIC/DIAGRAM AND DIMENSION PICTURES**

Three Phase Isolation Transformer with a capacity of 3kVA, transforming 240 Volts to 415Y/240 Volts