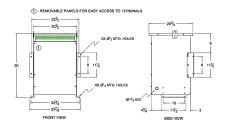

#### **SCHEMATIC/DIAGRAM AND DIMENSION PICTURES**

Three Phase Autotransformer with a capacity of 500kVA, transforming 415Y Volts to 440Y Volts