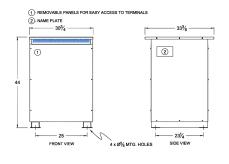

#### SCHEMATIC/DIAGRAM AND DIMENSION PICTURES

Three Phase Autotransformer with a capacity of 500kVA, transforming 415Y Volts to 575Y Volts