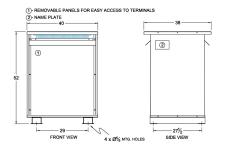

#### **SCHEMATIC/DIAGRAM AND DIMENSION PICTURES**

Three Phase Autotransformer with a capacity of 500kVA, transforming 415Y Volts to 208Y Volts