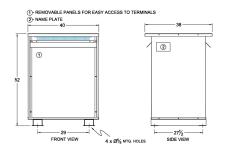

#### **SCHEMATIC/DIAGRAM AND DIMENSION PICTURES**

Three Phase Autotransformer with a capacity of 500kVA, transforming 415Y Volts to 208Y Volts