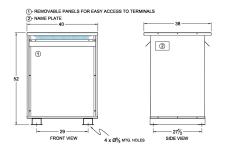

#### **SCHEMATIC/DIAGRAM AND DIMENSION PICTURES**

Three Phase Autotransformer with a capacity of 500kVA, transforming 415Y Volts to 208Y Volts

#### PRODUCT SPECIFICATIONS

| PRODUCT SPECIFICATIONS     |                                                                                      |
|----------------------------|--------------------------------------------------------------------------------------|
| Weight                     | 1747 lbs                                                                             |
| Phases                     | <u>3</u>                                                                             |
| kVA                        | 500                                                                                  |
| Connection                 | 3PhA-NT-1                                                                            |
| Primary Voltage            | 415                                                                                  |
| Primary Max Current        | 695.6A                                                                               |
| Primary Markings           | <u>H1-H2-H3</u>                                                                      |
| Primary Terminals          | <u>Pads</u>                                                                          |
| Secondary Voltage          | 208                                                                                  |
| Secondary Max Current      | 1387.9A                                                                              |
| Secondary Markings         | <u>X1-X2-X3</u>                                                                      |
| Secondary Terminals        | <u>Pads</u>                                                                          |
| Primary Taps               | N/A                                                                                  |
| Conductor Material         | Aluminum                                                                             |
| Insulation Class           | 220°C (Class H)                                                                      |
| BIL (Insulation) Level     | <u>10kV</u>                                                                          |
| Efficiency (@35% Load) %   | N/A                                                                                  |
| Impedance Range            | 1.5 - 3.5%                                                                           |
| Sound (db)                 | 60                                                                                   |
| Enclosure Type             | NEMA 3R Indoor                                                                       |
| Enclosure Size             | <u>E3R-9</u>                                                                         |
| Finish/Colour              | Polyester Powder Coat – ANSI/ASA 61 Grey                                             |
| Standards & Certifications | CSA Certified File No. LR34493, UL Listed File No. E108255, ISO 9001:2015 Registered |