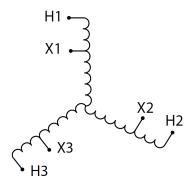

#### **SCHEMATIC/DIAGRAM AND DIMENSION PICTURES**

Three Phase Autotransformer with a capacity of 500kVA, transforming 415Y Volts to 208Y Volts

#### PRODUCT SPECIFICATIONS

| PRODUCT SPECIFICATIONS     |                                                                                      |
|----------------------------|--------------------------------------------------------------------------------------|
| Weight                     | 1747 lbs                                                                             |
| Phases                     | <u>3</u>                                                                             |
| kVA                        | 500                                                                                  |
| Connection                 | 3PhA-NT-1                                                                            |
| Primary Voltage            | 415                                                                                  |
| Primary Max Current        | 695.6A                                                                               |
| Primary Markings           | <u>H1-H2-H3</u>                                                                      |
| Primary Terminals          | <u>Pads</u>                                                                          |
| Secondary Voltage          | 208                                                                                  |
| Secondary Max Current      | 1387.9A                                                                              |
| Secondary Markings         | <u>X1-X2-X3</u>                                                                      |
| Secondary Terminals        | <u>Pads</u>                                                                          |
| Primary Taps               | N/A                                                                                  |
| Conductor Material         | Aluminum                                                                             |
| Insulation Class           | 220°C (Class H)                                                                      |
| BIL (Insulation) Level     | <u>10kV</u>                                                                          |
| Efficiency (@35% Load) %   | N/A                                                                                  |
| Impedance Range            | 1.5 - 3.5%                                                                           |
| Sound (db)                 | 60                                                                                   |
| Enclosure Type             | NEMA 3R Indoor                                                                       |
| Enclosure Size             | <u>E3R-9</u>                                                                         |
| Finish/Colour              | Polyester Powder Coat – ANSI/ASA 61 Grey                                             |
| Standards & Certifications | CSA Certified File No. LR34493, UL Listed File No. E108255, ISO 9001:2015 Registered |