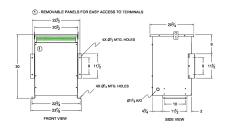

#### **SCHEMATIC/DIAGRAM AND DIMENSION PICTURES**

Three Phase Autotransformer with a capacity of 450kVA, transforming 380Y Volts to 416Y Volts