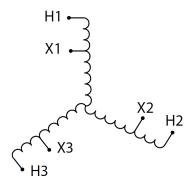

#### **SCHEMATIC/DIAGRAM AND DIMENSION PICTURES**

Three Phase Autotransformer with a capacity of 450kVA, transforming 380Y Volts to 416Y Volts

#### PRODUCT SPECIFICATIONS

| PRODUCT SPECIFICATIONS     |                                                                                      |
|----------------------------|--------------------------------------------------------------------------------------|
| Weight                     | 227 lbs                                                                              |
| Phases                     | <u>3</u>                                                                             |
| kVA                        | 450                                                                                  |
| Connection                 | 3PhA-NT-1                                                                            |
| Primary Voltage            | 380                                                                                  |
| Primary Max Current        | 683.7A                                                                               |
| Primary Markings           | <u>X1-X2-X3</u>                                                                      |
| Primary Terminals          | <u>Pads</u>                                                                          |
| Secondary Voltage          | 416                                                                                  |
| Secondary Max Current      | <u>624.5A</u>                                                                        |
| Secondary Markings         | <u>H1-H2-H3</u>                                                                      |
| Secondary Terminals        | <u>Pads</u>                                                                          |
| Primary Taps               | N/A                                                                                  |
| Conductor Material         | Aluminum                                                                             |
| Insulation Class           | 220°C (Class H)                                                                      |
| BIL (Insulation) Level     | <u>10kV</u>                                                                          |
| Efficiency (@35% Load) %   | N/A                                                                                  |
| Impedance Range            | 0.5 - 1.5%                                                                           |
| Sound (db)                 | <u>45</u>                                                                            |
| Enclosure Type             | NEMA 3R Indoor                                                                       |
| Enclosure Size             | <u>E3R-6</u>                                                                         |
| Finish/Colour              | Polyester Powder Coat - ANSI/ASA 61 Grey                                             |
| Standards & Certifications | CSA Certified File No. LR34493, UL Listed File No. E108255, ISO 9001:2015 Registered |