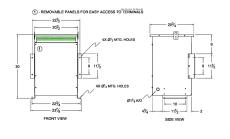

#### **SCHEMATIC/DIAGRAM AND DIMENSION PICTURES**

Three Phase Autotransformer with a capacity of 450kVA, transforming 380Y Volts to 416Y Volts