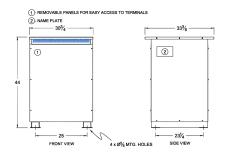

#### SCHEMATIC/DIAGRAM AND DIMENSION PICTURES

Three Phase Autotransformer with a capacity of 450kVA, transforming 380Y Volts to 550Y Volts