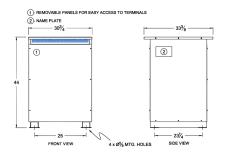

#### SCHEMATIC/DIAGRAM AND DIMENSION PICTURES

Three Phase Autotransformer with a capacity of 450kVA, transforming 380Y Volts to 550Y Volts