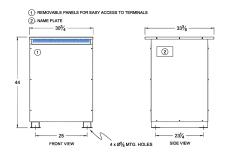

#### SCHEMATIC/DIAGRAM AND DIMENSION PICTURES

Three Phase Autotransformer with a capacity of 450kVA, transforming 380Y Volts to 550Y Volts